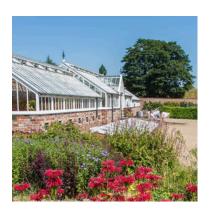

## Restology Offer Helmsley Walled Garden

Helmsley Walled Garden is a beautiful historic walled garden, with glasshouses, apple orchards and many varieties of flowers. The gardens aim to enhance the physical and emotional health and wellbeing of those visiting. Its also dog friendly with on-site café, shop and plant centre. The garden offers free admission for any carer accompanying an adult who has purchased a visitor's day ticket. Visitors who posses an annual pass are also able to have a carer accompany them free of charge.